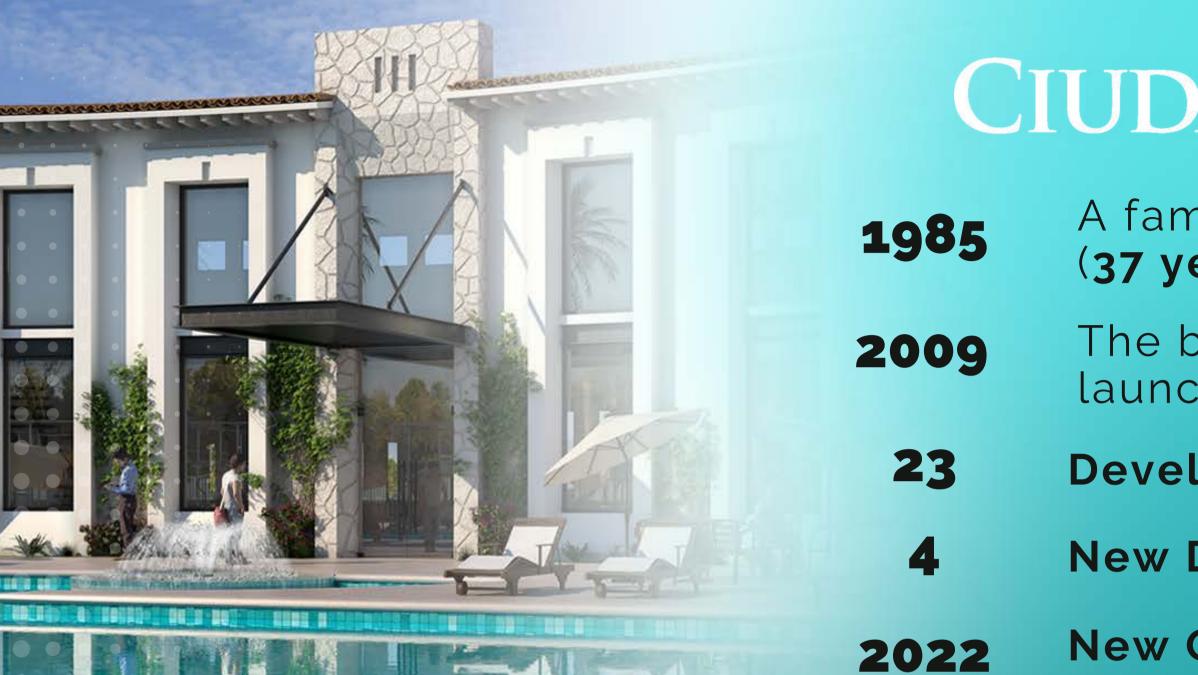

# **\$12,177,527,803.88 | \$60** MXN | USD

| AD MADER                                              | 49  |     | • | • |
|-------------------------------------------------------|-----|-----|---|---|
| niliar company started<br>ears of experience)         | • • | • • | • | • |
| orand <b>Ciudad Maderas</b><br>hed                    | Wa  |     |   |   |
| opments                                               | • • |     |   |   |
| Developments in 2022                                  | • • |     |   |   |
| <b>Offices</b> in San Diego,<br>on, Tijuana and Monte | rre | у.  |   |   |
|                                                       | • • |     |   |   |
| )8,876,390.19                                         |     | • • |   |   |
|                                                       |     |     | • | • |