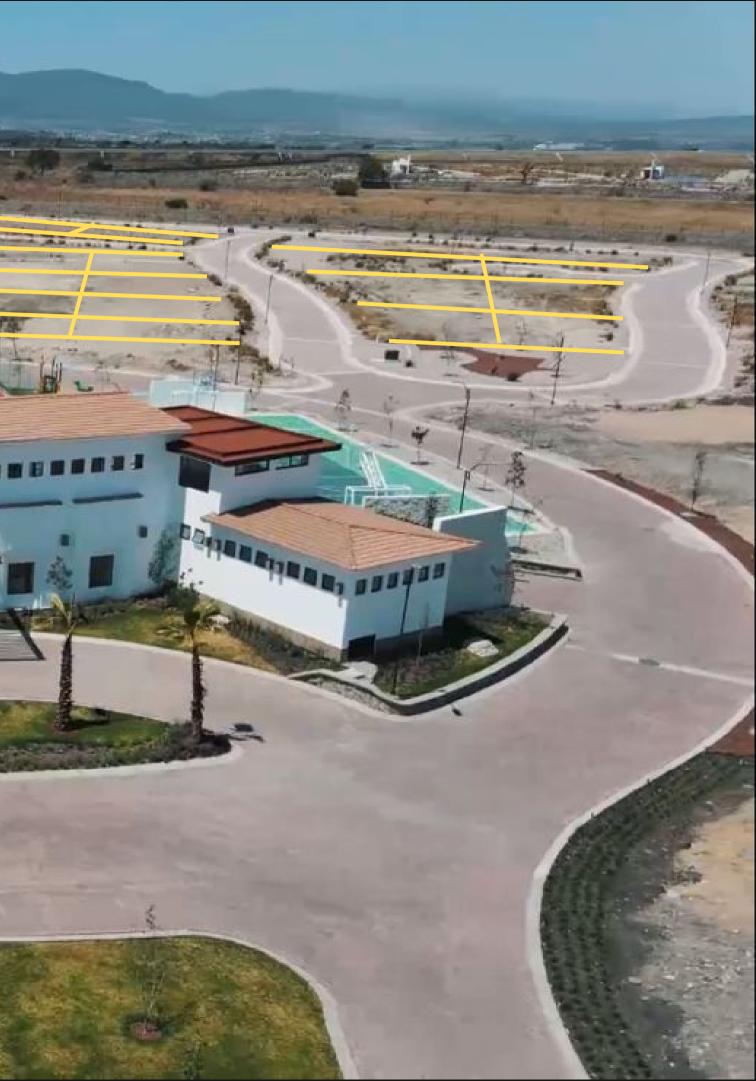

2019

Mariala, Yacatsia, a 9-de suprisonbro de 2019

No. de Oficio: #0.3C.7.20191438

No. do Balleroncia: D.L.A.C. 18(2019)

#### C. ADMÉ MALTEO PINTÉ VAN PRESEDENTE DEL COMUNARIANO EZUDAL DE COUDERNA PLEZITO, PROCRESO PRESEXTE:



7 1





N







#### 3rd year

1 FIX

5

112.00m2







# STAGE 2 (BUILD)



and the second sec



# STAGE 2 -(BUILD)

After







year 20



### **3 STAGES**

#### **3rd year**



FIX



2 BUILD

6 - 8 years



### 3 COMMUNITY FINISHED

• •

П

#### year 20



mannes

and a state of the state of the









#### **STAGE 3 | COMMUNITY FINISHED**









# HOW?

RESIDENTIAL

**\$90** per month



### \$840 per month

#### \$1,000 to \$15,000 \$15,000 per month

FLIP / BUILD



Ŋ









CIUDAD MADERAS TERRENOS PREMIUM



CIUDAD MADERAS TERRENOS PREMIUM





# **\$12,177,527,803.88 | \$60** MXN | USD

| AD MADER                                              | 49  |     | • | • |
|-------------------------------------------------------|-----|-----|---|---|
| niliar company started<br>ears of experience)         | • • | • • | • | • |
| orand <b>Ciudad Maderas</b><br>hed                    | Wa  |     |   |   |
| opments                                               | • • |     |   |   |
| Developments in 2022                                  | • • |     |   |   |
| <b>Offices</b> in San Diego,<br>on, Tijuana and Monte | rre | у.  |   |   |
|                                                       | • • |     |   |   |
| )8,876,390.19                                         |     | • • |   |   |
|