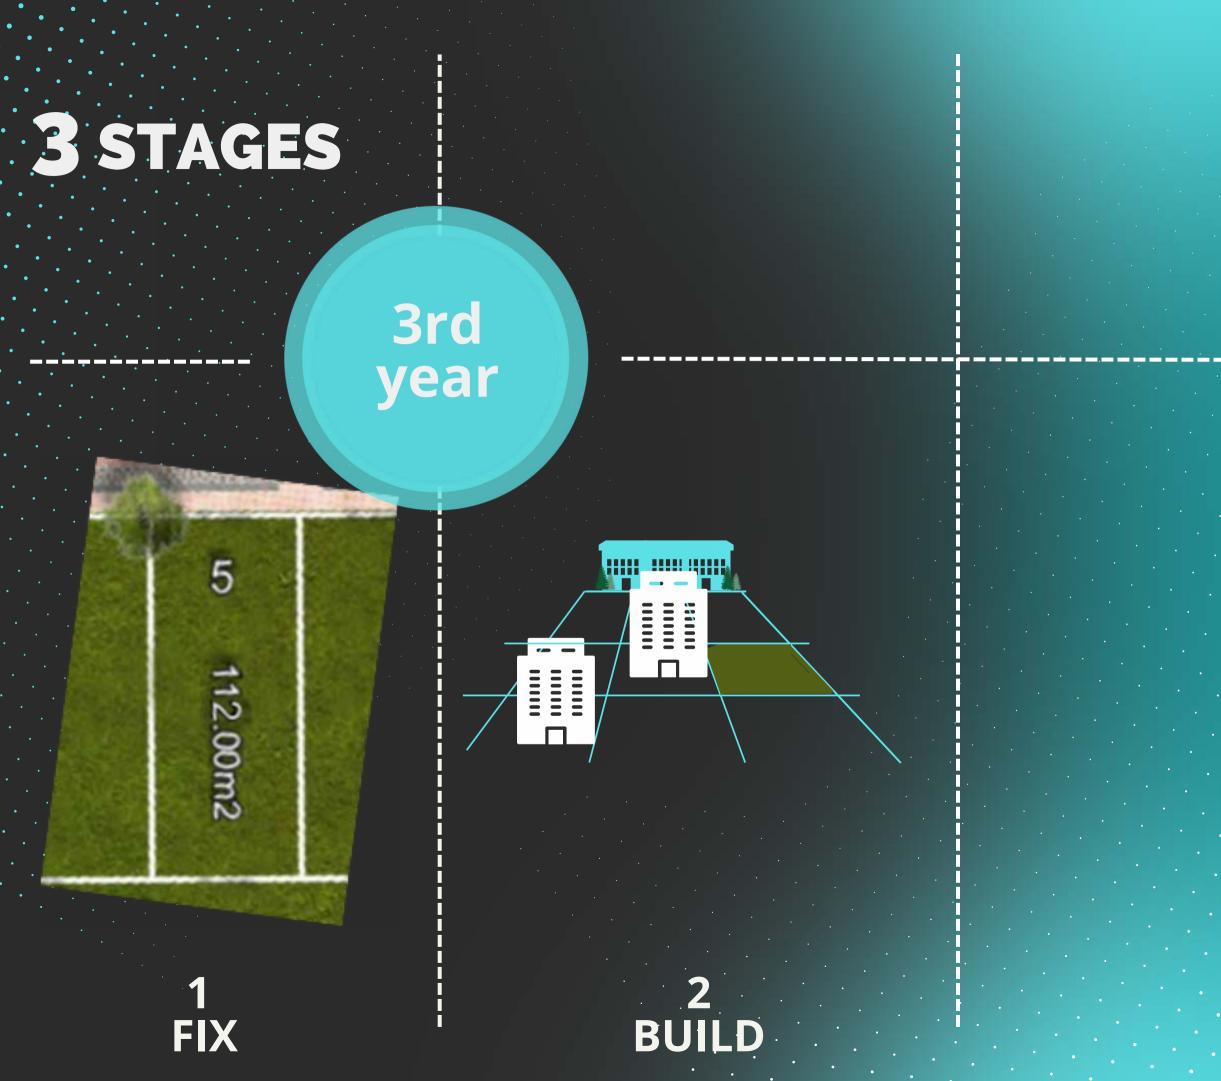

### **3 STAGES**

#### 3rd year

1 FIX

5

112.00m2

#### **3rd year**

FIX

2 BUILD

6 - 8 years

# STAGE 1

• • •

Constantion of sources

# STAGE 2 (BUILD)

and the second sec

# STAGE 2 -(BUILD)

After

year 20

#### **STAGE 3 | COMMUNITY FINISHED**